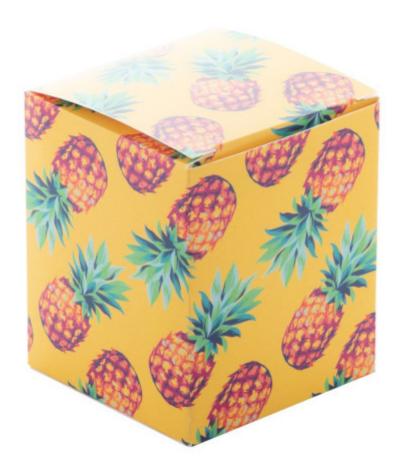

# **CREABOX PB-071 CUSTOM BOX**

### **Basic informations**

Material 1: Paper

Material 1 weight: 300 g/m2

Size: 65×65×77 mm

Box type: Reverse tuck end box

Color: White

## Specification

Custom made, full colour printed paperboard box. MOQ: 50 pcs. If the custom box is purchased without the matching product, it will be delivered flat-packed (requiring assembly). Available for the following item(s): AP721099-01; AP721575-01.